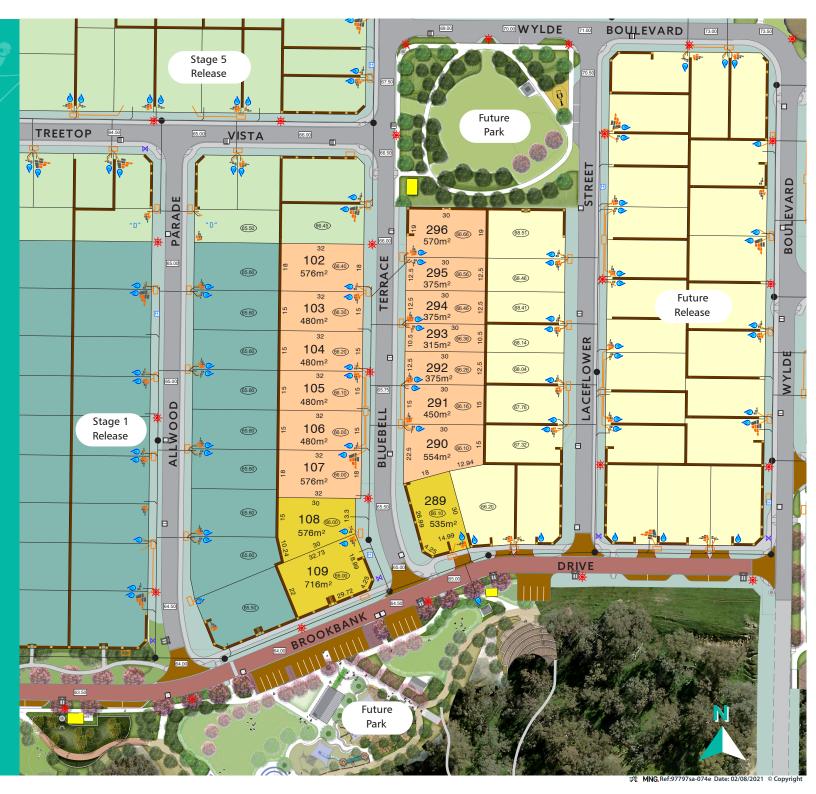

## KINGSFORD

## STAGE 2A & 2B RELEASE

LEGENI

Stage 2A Release

**Preliminary** 

Stage 5 Release

Stage 2B Release

Stage 1 Release

Future Release

Roa

Red Asph

Brick Paving

Footpath

Sewer Housing Connection/Mani

Retaining Wal

Piers

Water Valv

**⊗** w

Deferred Wate

©2.04 02.50

NBN Connection

NBN Co

Preferred
Garage Location

All dimensions and areas are subject to survey. The particulars on this brochure are supplied for identification purposes only and shall not be taken as a representation in any respect on the part of the vendor or its agents. Authorities should be consulted when services are contained within lot boundaries as building restrictions may apply. All retaining walls, services and associated easements are shown exaggerated for legibility.

ROAD NAMES ARE STILL TO BE APPROVED BY GNC AND ARE SUBJECT TO CHANGE.

T | 9217 3680

W| kingsford.com.au

E | kingsford@okeland.com.au